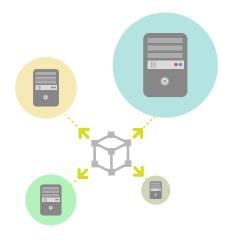

# High Availability Deployment Architecture

Tango+ has a built-in controller that manages Multiple Production Servers. If one server fails the other one picks up; all seamless and invisible to the operator.

#### **Load** Balancer

Built-in load balancer manages load among Multiple Production Nodes (servers)

#### Scalable Platform

A completely scalable platform. For more firepower & performance Multiple Production Nodes can be added.