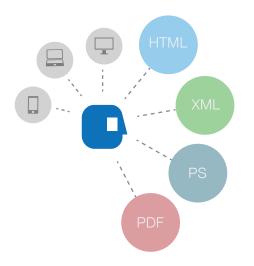

#### Multi Channel Delivery

Tango+ supports Multi-channel Delivery for outputs reconciliation and archiving. In addition, supported formats also include PS, PDF, XML, HTML, etc.