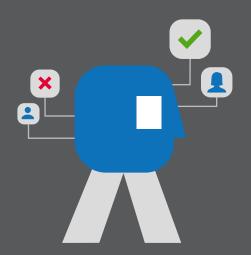

# Role & Permission Management

Tango+ provides complete Permissions and Role Management for different level of Users in a document life cycle.

customers lower the risk of

info\_us@elixir.com ( 805 641 5900